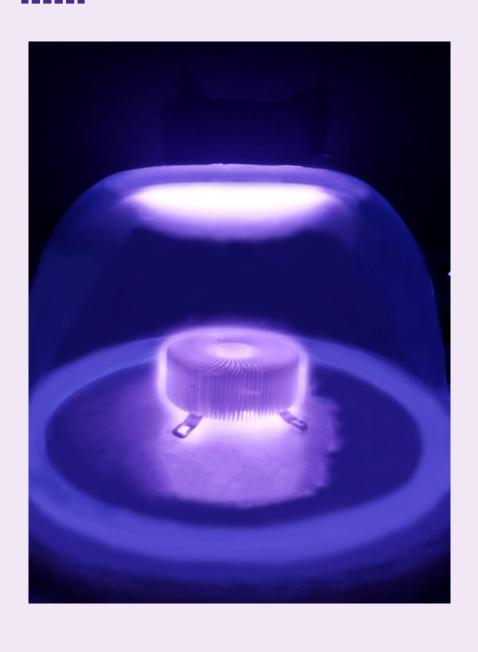

### **MW Plasma Treatment System**

#### **Vacuum Chamber**

Pyrex Glass

Quartz Glass (optional)

Semi-Sphere with 135 mm Radius

Chamber Volume: approx. 5 Litres

### **Power Supply**

Input: 220 V / 50 Hz

Output:  $2.45\ GHz\,/\,0-1500\ W$ 

DC bias 0 to -2000 V