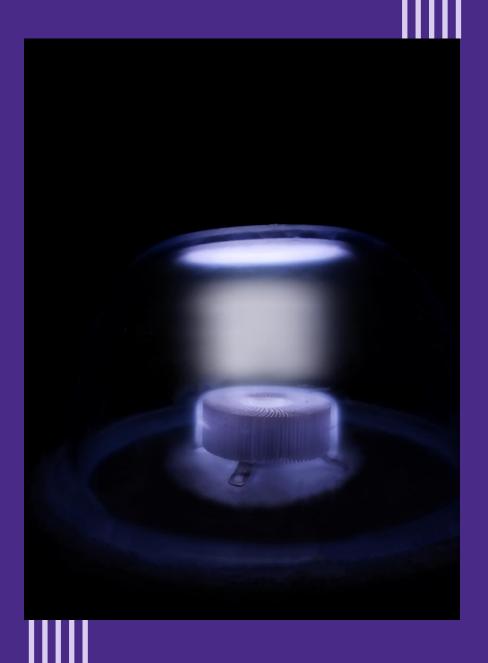

### **MW Plasma Treatment System**

#### **Vacuum Chamber**

Pyrex Glass

Quartz Glass (optional)

Semi-Sphere with 135 mm Radius

Chamber Volume: approx. 5 Litres

### **Power Supply**

Input: 220 V / 50 Hz

Output:  $2.45\ GHz\,/\,0-1500\ W$ 

DC bias 0 to -2000 V