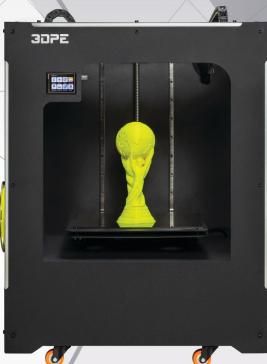

چاپگر سه بعدی صنعتی

## Founder2X

Printing the Future

USB درگاه

🗹 نمایشگر تاچ

دو نازل

🗹 بدنه و شاسی فلزی

Hibernate و UPS سيستم

, ...

## ویژگیهای دستگاه:

- تکنولوژی چاپ:
  - ابعاد چاپ :
- ضخامت لایه:
- سرعت چاپ:
- تعداد نازل :
- قطر نازل : • دمای نازل :
- سیستم حرکتی در محور Z :
- $\bullet$  سیستم حرکتی در محور X و Y:
- دقت حرکتی در محور X و Y:
  - دقت حرکتی در محور Z
    - درگاه ارتباطی:
    - نمایشگر لمسی:
    - بستر گرم شونده:
    - حسگر فیلامنت:
- سیستم بازیابی پرینت (Hibernate) :
  - سیستم عدم قطع پرینت (UPS):
    - قابلیت نصب ماژول لیزر:
    - قابلیت نصب ماژول CNC •
    - قابلیت نصب ماژول پلاتر:
      - قابلیت یرینت بی صدا:
  - بدنه و اتصالات محورهای حرکتی: • ابعاد دستگاه :
    - وزن دستگاه :
    - میز همراه دستگاه :
      - نرم افزار چاپ :
    - قطر متریال ترمویلاستیک:
      - مواد مصرفی: