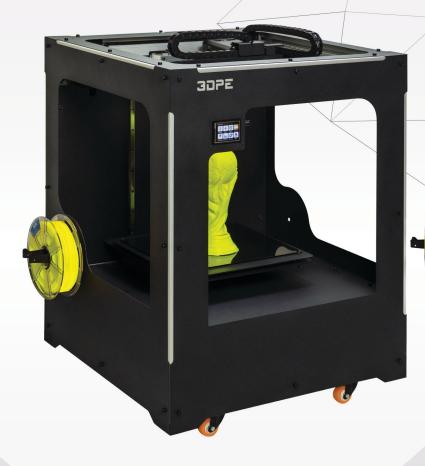

چاپگر سه بعدی صنعتی

## Founder2X

Printing the Future

USB درگاه

🗹 نمایشگر تاچ

دو نازل

🗹 بدنه و شاسی فلزی

Hibernate و UPS سيستم

, ...

## ویژگیهای دستگاه:

- تکنولوژی چاپ:
  - ابعاد چاپ :
- ضخامت لایه:
- سرعت چاپ:
- تعداد نازل :
- قطر نازل : • دمای نازل :
- سیستم حرکتی در محور Z :
- $\bullet$  سیستم حرکتی در محور X و Y:
- دقت حرکتی در محور X و Y:
  - دقت حرکتی در محور Z
    - درگاه ارتباطی:
    - نمایشگر لمسی:
    - بستر گرم شونده:
    - حسگر فیلامنت:
- سیستم بازیابی پرینت (Hibernate) :
  - سیستم عدم قطع پرینت (UPS):
    - قابلیت نصب ماژول لیزر:
    - قابلیت نصب ماژول CNC •
    - قابلیت نصب ماژول پلاتر:
      - قابلیت یرینت بی صدا:
  - بدنه و اتصالات محورهای حرکتی: • ابعاد دستگاه :
    - وزن دستگاه :
    - میز همراه دستگاه :
      - نرم افزار چاپ :
    - قطر متریال ترمویلاستیک:
      - مواد مصرفی: