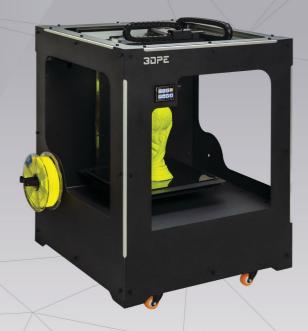

چاپگر سه بعدی صنعتی

## Founder2X

Printing the Future

USB درگاه

🗹 نمایشگر تاچ

دو نازل

🗹 بدنه و شاسی فلزی

Hibernate و UPS سيستم

, ...

## ویژگیهای دستگاه:

- تکنولوژی چاپ:
  - ابعاد چاپ :
- ضخامت لایه:
- سرعت چاپ:
- تعداد نازل :
- قطر نازل : • دمای نازل :
- سیستم حرکتی در محور Z :
- $\bullet$  سیستم حرکتی در محور X و Y:
- دقت حرکتی در محور X و Y:
  - دقت حرکتی در محور Z
    - درگاه ارتباطی:
    - نمایشگر لمسی:
    - بستر گرم شونده:
    - حسگر فیلامنت:
- سیستم بازیابی پرینت (Hibernate) :
  - سیستم عدم قطع پرینت (UPS):
    - قابلیت نصب ماژول لیزر:
    - قابلیت نصب ماژول CNC •
    - قابلیت نصب ماژول پلاتر:
      - قابلیت یرینت بی صدا:
  - بدنه و اتصالات محورهای حرکتی: • ابعاد دستگاه :
    - وزن دستگاه :
    - میز همراه دستگاه :
      - نرم افزار چاپ :
    - قطر متریال ترمویلاستیک:
      - مواد مصرفی: