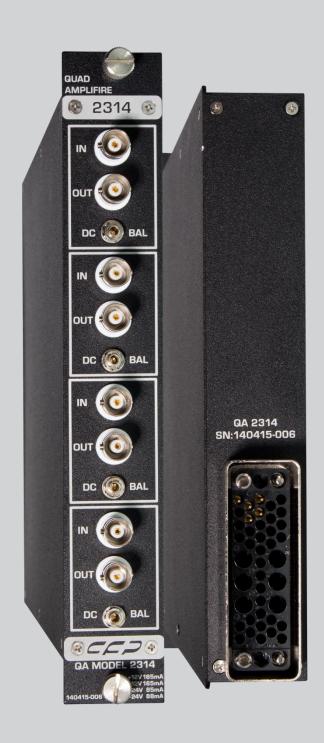

**QA2314** 

QUAD DC AMPLIFIER MODEL QA2314

# QUAD DC AMPLIFIER MODEL QA2314

#### **Description**

The model QA2314 contains four independent amplifiers. Each amplifier has a wide bandwidth, short rise and fall times with very small overshoot, and a large output swing. This module is particularly suited for "single photon" counting applications. The 2314 output signal range is compatible with the threshold range of all other discriminator modules and with other M100 Nuclear Instrumentation System Modules that accept fast negative signals. The degenerative feedback used in each amplifier section provides excellent linearity and gain stability. ACcoupling between amplifier stages allows high gain without amplification of input offset.

#### Inputs

Dc- coupled, front panel BNC connector per section, bipolar

Impedance

50 ohm

Linear Range

±220m

Reflections

<5% from ±10V transient with 1nSec rise times

#### Outputs

Dc- coupled, front panel BNC connector per section, bipolar

#### Controls(Front Panel)

DC-Ball

one 22-turn front panel potentiometer per section, adjusts the output offset within the range of  $\pm 100 \mu V$  on 50 ohm