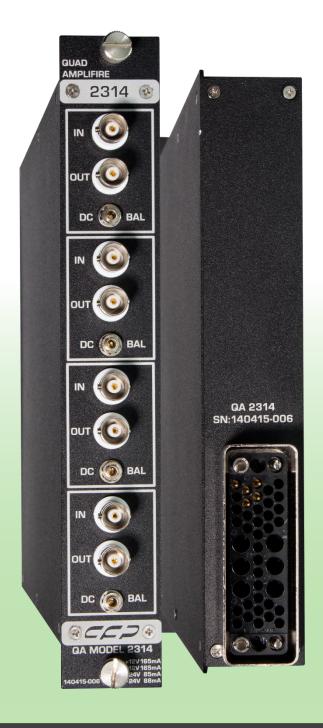

**QA2314** 

QUAD DC AMPLIFIER MODEL QA2314

# QUAD DC AMPLIFIER MODEL QA2314

#### **Description**

The model QA2314 contains four independent amplifiers. Each amplifier has a wide bandwidth, short rise and fall times with very small overshoot, and a large output swing. This module is particularly suited for "single photon" counting applications. The 2314 output signal range is compatible with the threshold range of all other discriminator modules and with other M100 Nuclear Instrumentation System Modules that accept fast negative signals. The degenerative feedback used in each amplifier section provides excellent linearity and gain stability. ACcoupling between amplifier stages allows high gain without amplification of input offset.

#### Inputs

Dc- coupled, front panel BNC connector per section, bipolar

Impedance

50 ohm

Linear Range

±220m

Reflections

<5% from ±10V transient with 1nSec rise times

#### Outputs

Dc- coupled, front panel BNC connector per section, bipolar

#### Controls(Front Panel)

DC-Ball

one 22-turn front panel potentiometer per section, adjusts the output offset within the range of  $\pm 100 \mu V$  on 50 ohm