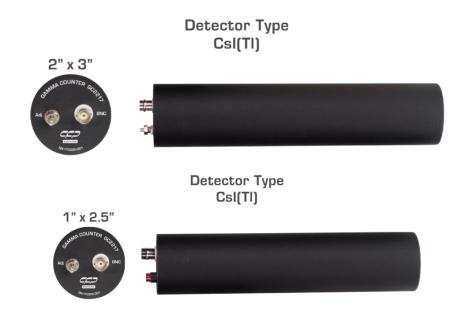

#### Description

The GC2217 from Control Farayand Pasargad (CFP) is a great general purpose gamma counter. This scintillation counter enables detection of gamma and x-ray radiation, intensity measurements, e.g. in absorption experiments, and registration of calibrated energy spectra for energy determinations. It has two versions, In the first version, crystal is a 1"  $\times$  2.5" CsI(TI) and in the second version, crystal is 2"  $\times$  3" CsI(TI). Crystal is coupled to a PMT with integral voltage divider, the whole package is housed in a spun aluminum housing and neatly capped off with an aluminum cap, silver plated

| Specifications       |                                                              |                           |  |  |
|----------------------|--------------------------------------------------------------|---------------------------|--|--|
| UNIT:GC2217          |                                                              |                           |  |  |
| Туре                 | 1" × 2.5"                                                    | 2" × 3"                   |  |  |
| Detector             | CsI(TI)                                                      |                           |  |  |
| Input(s)             |                                                              |                           |  |  |
| Adj                  | HV bias (+450 to +750V) DC, SHV connector                    |                           |  |  |
| Output(s)            |                                                              |                           |  |  |
| BNC                  | Energy output, BNC connector                                 |                           |  |  |
|                      | Control(s)                                                   |                           |  |  |
| Adj                  | High voltage bias adjustable +450 to +750V DC, SHV connector |                           |  |  |
| Indicator(s)         |                                                              |                           |  |  |
| Indicator            | No indicator                                                 |                           |  |  |
| Performance          |                                                              |                           |  |  |
| Resolution           | < 18% best for counting                                      | < 18% best for counting   |  |  |
| FWHM @ 662 keV       | Not good for spectroscopy                                    | Not good for spectroscopy |  |  |
| Energy rang          | 30 – 5000keV                                                 |                           |  |  |
| Detector             |                                                              |                           |  |  |
| Gamma detector       | CsI(TI)                                                      |                           |  |  |
| PMT                  | 10-stage PMTs                                                |                           |  |  |
| Measurement/Spectrum |                                                              |                           |  |  |
| High voltage         | 450 to 750V ,Positive manual adjustment                      |                           |  |  |
| Energy calibration   | Just pulse mode                                              |                           |  |  |