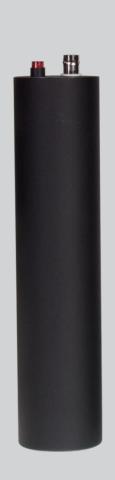

#### Description

The GC2217 from Control Farayand Pasargad (CFP) is a great general purpose gamma counter. This scintillation counter enables detection of gamma and x-ray radiation, intensity measurements, e.g. in absorption experiments, and registration of calibrated energy spectra for energy determinations. It has two versions, In the first version, crystal is a 1"  $\times$  2.5" CsI(TI) and in the second version, crystal is 2"  $\times$  3" CsI(TI). Crystal is coupled to a PMT with integral voltage divider, the whole package is housed in a spun aluminum housing and neatly capped off with an aluminum cap, silver plated

BNC connector and adjustable resistor rotating wheel. Surface finished in a hard wearing made of electrostatically applied epoxy black coating.

Photomultiplier tube (PMT) modules combine a PMT with voltage divider. A variety of PMT modules are available which differ in output signal format (current or voltage). Suitable for low gamma level detection applications, the photomultiplier tube (PMT) provides extremely high sensitivity and ultrafast response.

#### **Electrical, Mechanical and Environmental** Unit:GC2217 1" × 2.5" Version $2" \times 3"$ Electrical Power required HV bias +450 +750V DC **Physical Housing dimensions** 50mm × 220mm 58mm × 265mm $(\emptyset \times H)$ 0.850kg Weight 1.250kg Mechanical **Environmental** Storage temperature -20°C to 50°C Operating tempera-5°C to 50°C Relative Humidity 10 to 70%