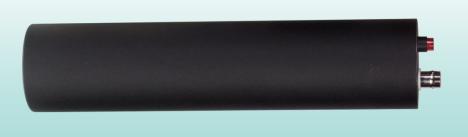

#### Description

The GC2217 from Control Farayand Pasargad (CFP) is a great general purpose gamma counter. This scintillation counter enables detection of gamma and x-ray radiation, intensity measurements, e.g. in absorption experiments, and registration of calibrated energy spectra for energy determinations. It has two versions, In the first version, crystal is a 1"  $\times$  2.5" CsI(TI) and in the second version, crystal is 2"  $\times$  3" CsI(TI). Crystal is coupled to a PMT with integral voltage divider, the whole package is housed in a spun aluminum housing and neatly capped off with an aluminum cap, silver plated

BNC connector and adjustable resistor rotating wheel. Surface finished in a hard wearing made of electrostatically applied epoxy black coating.

Photomultiplier tube (PMT) modules combine a PMT with voltage divider. A variety of PMT modules are available which differ in output signal format (current or voltage). Suitable for low gamma level detection applications, the photomultiplier tube (PMT) provides extremely high sensitivity and ultrafast response.

#### **Electrical, Mechanical and Environmental** Unit:GC2217 1" × 2.5" Version $2" \times 3"$ Electrical Power required HV bias +450 +750V DC **Physical Housing dimensions** 50mm × 220mm 58mm × 265mm $(\emptyset \times H)$ 0.850kg Weight 1.250kg Mechanical **Environmental** Storage temperature -20°C to 50°C Operating tempera-5°C to 50°C Relative Humidity 10 to 70%