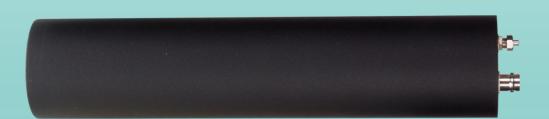

#### Description

The GC2217 from Control Farayand Pasargad (CFP) is a great general purpose gamma counter. This scintillation counter enables detection of gamma and x-ray radiation, intensity measurements, e.g. in absorption experiments, and registration of calibrated energy spectra for energy determinations. It has two versions, In the first version, crystal is a 1"  $\times$  2.5" CsI(TI) and in the second version, crystal is 2"  $\times$  3" CsI(TI). Crystal is coupled to a PMT with integral voltage divider, the whole package is housed in a spun aluminum housing and neatly capped off with an aluminum cap, silver plated

BNC connector and adjustable resistor rotating wheel. Surface finished in a hard wearing made of electrostatically applied epoxy black coating.

Photomultiplier tube (PMT) modules combine a PMT with voltage divider. A variety of PMT modules are available which differ in output signal format (current or voltage). Suitable for low gamma level detection applications, the photomultiplier tube (PMT) provides extremely high sensitivity and ultrafast response.