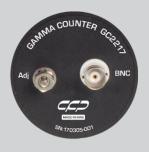

GC2217

GAMMA COUNTER

MODEL GC2217

(1" × 2.5" & 2" × 3")

# GAMMA COUNTER MODEL GC2217 (1" × 2.5" & 2" × 3")

#### Description

The GC2217 from Control Farayand Pasargad (CFP) is a great general purpose gamma counter. This scintillation counter enables detection of gamma and x-ray radiation, intensity measurements, e.g. in absorption experiments, and registration of calibrated energy spectra for energy determinations. It has two versions, In the first version, crystal is a 1"  $\times$  2.5" CsI(TI) and in the second version, crystal is 2"  $\times$  3" CsI(TI). Crystal is coupled to a PMT with integral voltage divider, the whole package is housed in a spun aluminum housing and neatly capped off with an aluminum cap, silver plated

BNC connector and adjustable resistor rotating wheel. Surface finished in a hard wearing made of electrostatically applied epoxy black coating.

Photomultiplier tube (PMT) modules combine a PMT with voltage divider. A variety of PMT modules are available which differ in output signal format (current or voltage). Suitable for low gamma level detection applications, the photomultiplier tube (PMT) provides extremely high sensitivity and ultrafast response.

| Specifications       |                                                              |                           |  |  |
|----------------------|--------------------------------------------------------------|---------------------------|--|--|
| UNIT:GC2217          |                                                              |                           |  |  |
| Туре                 | 1" × 2.5"                                                    | 2" × 3"                   |  |  |
| Detector             | CsI(TI)                                                      |                           |  |  |
| Input(s)             |                                                              |                           |  |  |
| Adj                  | HV bias (+450 to +750V) DC, SHV connector                    |                           |  |  |
| Output(s)            |                                                              |                           |  |  |
| BNC                  | Energy output, BNC connector                                 |                           |  |  |
|                      | Control(s)                                                   |                           |  |  |
| Adj                  | High voltage bias adjustable +450 to +750V DC, SHV connector |                           |  |  |
| Indicator(s)         |                                                              |                           |  |  |
| Indicator            | No indicator                                                 |                           |  |  |
| Performance          |                                                              |                           |  |  |
| Resolution           | < 18% best for counting                                      | < 18% best for counting   |  |  |
| FWHM @ 662 keV       | Not good for spectroscopy                                    | Not good for spectroscopy |  |  |
| Energy rang          | 30 – 5000keV                                                 |                           |  |  |
| Detector             |                                                              |                           |  |  |
| Gamma detector       | CsI(TI)                                                      |                           |  |  |
| PMT                  | 10-stage PMTs                                                |                           |  |  |
| Measurement/Spectrum |                                                              |                           |  |  |
| High voltage         | 450 to 750V ,Positive manual adjustment                      |                           |  |  |
| Energy calibration   | Just pulse mode                                              |                           |  |  |