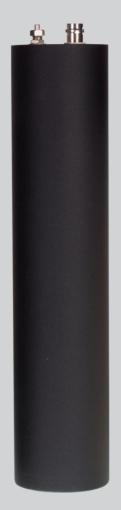

#### Description

The GC2217 from Control Farayand Pasargad (CFP) is a great general purpose gamma counter. This scintillation counter enables detection of gamma and x-ray radiation, intensity measurements, e.g. in absorption experiments, and registration of calibrated energy spectra for energy determinations. It has two versions, In the first version, crystal is a 1"  $\times$  2.5" CsI(TI) and in the second version, crystal is 2"  $\times$  3" CsI(TI). Crystal is coupled to a PMT with integral voltage divider, the whole package is housed in a spun aluminum housing and neatly capped off with an aluminum cap, silver plated

BNC connector and adjustable resistor rotating wheel. Surface finished in a hard wearing made of electrostatically applied epoxy black coating.

Photomultiplier tube (PMT) modules combine a PMT with voltage divider. A variety of PMT modules are available which differ in output signal format (current or voltage). Suitable for low gamma level detection applications, the photomultiplier tube (PMT) provides extremely high sensitivity and ultrafast response.

#### **Electrical, Mechanical and Environmental** Unit:GC2217 1" × 2.5" Version $2" \times 3"$ Electrical Power required HV bias +450 +750V DC **Physical Housing dimensions** 50mm × 220mm 58mm × 265mm $(\emptyset \times H)$ 0.850kg Weight 1.250kg Mechanical **Environmental** Storage temperature -20°C to 50°C Operating tempera-5°C to 50°C Relative Humidity 10 to 70%