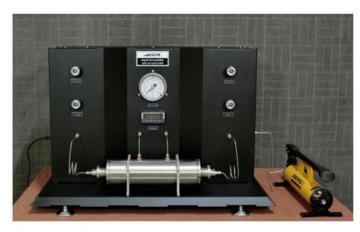

## Liquid Permeameter

(LP-R30)

## **Description:**

The liquid permeability device determines the absolute permeability of the plug-sized cores at ambient temperature using liquid (commonly used: water). In addition, this apparatus tolerates a confining pressure of up to 600 bar and is able to take into account the effect of upper layers on permeability.

## **Technical Specification:**

| Hassler core holder                                                  |
|----------------------------------------------------------------------|
| Core diameter: 1.5′                                                  |
| Maximum core length: Up to 6"                                        |
| Maximum confining pressure: 700 bar                                  |
| Pressure transmitter                                                 |
| Pressure transmitter accuracy: 0.25% full scale                      |
| Permeability range: 0.1-5000 mD                                      |
| Pressure indicator                                                   |
| Pressure gauge                                                       |
| Hydraulic pump                                                       |
| No injection pump is included                                        |
| Data collection system and data modification and processing software |