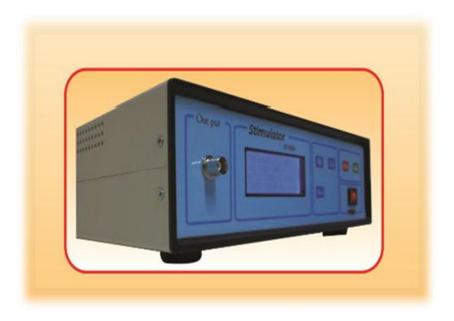

## Stimulator 100 mA

This device is used for laboratory model of Epilepsy. To apply shock, the device must be attached to the ears of the mouse and then the user adjusts the shock from a millimeter to a hundred milliamps at a step of 1 millisecond and a frequency of 1 to 100 Hz.

## **Specifications:**

| Current intensity  | 1-100mA                                    |
|--------------------|--------------------------------------------|
| Frequency          | 1-100Hz                                    |
| Dimensions (HxWxD) | Stimulator apparatus: 28 cm X 21 cm X 8 cm |
| Power Requirements | 220v/50/60H                                |