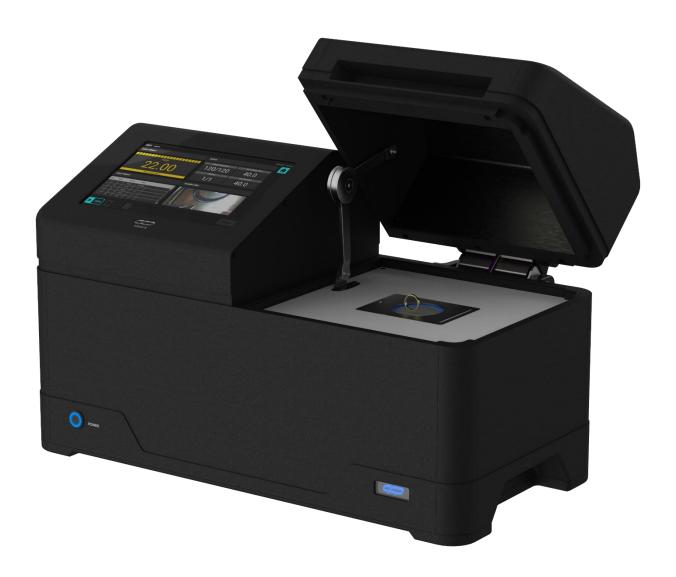

# KM2918

KARAT METER MODEL KM2918

**FREE DOWNLOAD** 

# KARAT METER MODEL KM2918

#### **Features**

- No need to cut samples
- Ready for field operation
- Fast and accurate detection
- Easy and standalone operation
- Safe and closed-beam XRF system
- Advanced Si-PIN detector with low FWHM
- Small area analysis using small spot collimator
- USB interface port for printing and communications

- Splash resistant design
- Bright, colored touch-screen display
- Integrated camera to target sample
- Wide operational temperature range
- Capable of measuring low level concentrations
- Record sample image together with analysis results
- Being robust and suitable for use in challenging Conditions

FAST, COST-EFFECTIVE AND
NON-DESTRUCTIVE ANALYSIS OF
JEWELRY, COINS AND PRECIOUS METALS

# Description composition of all gold alloys, platinum alloys. Furthermore, the instrument is we gold coating on the other materials. The

The KM2918 from Control Farayand Pasargad (CFP) is a fast, cost-effective and non-destructive device tuned for accurate analysis of jewelry, coins and precious metals especially for gold and gold alloys. Based on x-ray assay technique, KM2918 determines the accurate percentage of gold (in Karat) available in the sample. The device is capable of determining the elemental

composition of all gold alloys, platinum group metals and silver alloys. Furthermore, the instrument is well suited for determining gold coating on the other materials. The measuring process is fully non-destructive and leave the chemical and physical properties of sample intact. KM2918 is specially designed to meet all requirements of the analysis systems used in jewelry retail store and jewelry manufactory.