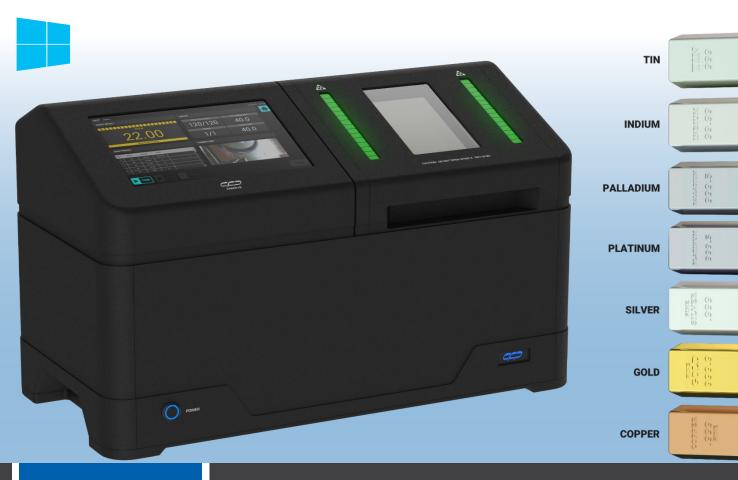

# Description composition of all gold alloys, platinum alloys. Furthermore, the instrument is we gold coating on the other materials. The

The KM2918 from Control Farayand Pasargad (CFP) is a fast, cost-effective and non-destructive device tuned for accurate analysis of jewelry, coins and precious metals especially for gold and gold alloys. Based on x-ray assay technique, KM2918 determines the accurate percentage of gold (in Karat) available in the sample. The device is capable of determining the elemental

composition of all gold alloys, platinum group metals and silver alloys. Furthermore, the instrument is well suited for determining gold coating on the other materials. The measuring process is fully non-destructive and leave the chemical and physical properties of sample intact. KM2918 is specially designed to meet all requirements of the analysis systems used in jewelry retail store and jewelry manufactory.

## **Application**

- Silver analysis
- On-line inspection
- Academic research
- Platinum group analysis
- Laboratory and quality control
- Coating thickness applications
- Elemental gold and gold alloy analysis