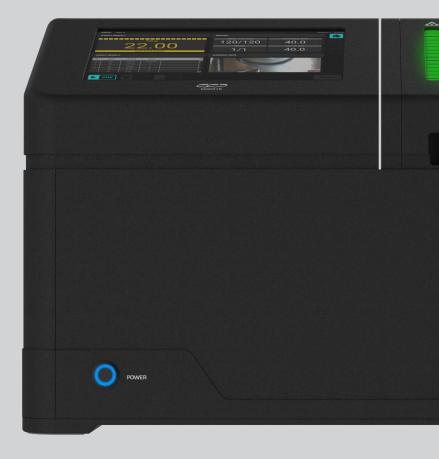

#### **Features**

- No need to cut samples
- Ready for field operation
- Fast and accurate detection
- Easy and standalone operation
- Safe and closed-beam XRF system
- Advanced Si-PIN detector with low FWHM
- Small area analysis using small spot collimator
- USB interface port for printing and communications

- Splash resistant design
- Bright, colored touch-screen display
- Integrated camera to target sample
- Wide operational temperature range
- Capable of measuring low level concentrations
- Record sample image together with analysis results
- Being robust and suitable for use in challenging Conditions

#### **Specifications Unit: KM2918** KARAT METER Туре Version Version1 (standard) Input(s) Power connector DC adaptor, max.41W Output(s) USB port USB port for communication and services LAN port LAN port for communication Control(s) Press the power key to turn ON or OFF device Power key Touch screen display Setting configure via touch screen display (set and read all data) Indicator(s) Power Power on indicator Alarm indicator Easily visible super bright LED indicator (red: X-ray ON, green: X-ray OFF) CFP logo indicator Logo Display Full color IPS LCD Туре Size 10.1", 1280 × 800 pixels Performance Measuring time Typically 10 - 120sec FWHM < 200eV @ Fe, 5.89 keV **Energy resolution** Repeatability < 1% for gold, measurement time 60 sec Accuracy 0.5 percent for gold Detector Si-PIN X-ray Window $25\mu$ m thick dura beryllium Source Tube type Metal - ceramic Silver filament Cathode type Focal spot size ~ 0.5 mm for zero measurement distance Aperture (Collimator) Fixed with 1mm diameter Sample Alignment Sample positioning Manually Camera High resolution CCD color camera Zoom factor Digital 1x, 2x, 3x Sample Stage Design type Fixed stage Maximum sample weight 5 kg 310 × 320mm<sup>2</sup> Maximum sample placement area **Data Acquisition and Analysis** os Windows 7 or higher versions Software KM2918 (SOFTWARE) Measurement/Spectrum 0 - 50kV High voltage Beam current 0 – 100μΑ Measurement spot diameter 2mm