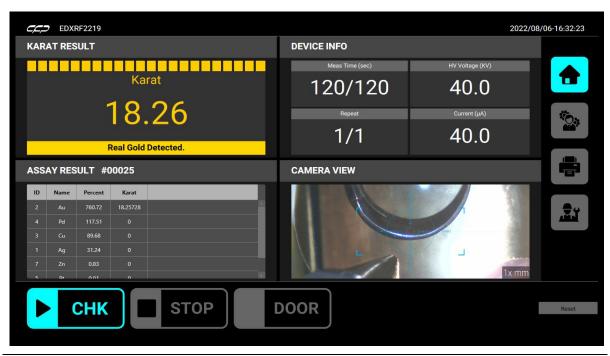

#### Device GIII

The KM2918 can be used standalone using the companion 10.1" touch screen display.

This sensor can be used with PC interfaces and the data collection KM2918 software.

The main tab represents the online analysis results. It includes five windows. Assay result window shows the elements available in the sample along with gold percentage in karat. Camera view window shows the real-time camera output. Setting window represent the parameters of source and detection units. Device window indicates the general feature of test. The spectrum of sample inspection is also available in Spectrum window.

Table tab shows the table of elemental component in the sample.

Spectrum tab shows sample spectrum with in more details.