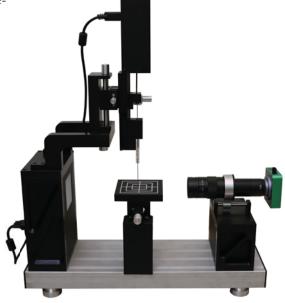

#### OVERVIEW

CA-500A is an economic semi-automatic contact angle measurement system, based on a static Sessile drop method (upgradable to dynamic).

### FEATURES

- Static sessile drop contact angle measurement
- Software control of dispenser
- 1.3 Mega pixel camera
- Manual fitting and measurement of droplet contact angle
- Accurate and easy to use

| CA Technical Specifications     |                                                                                                           |
|---------------------------------|-----------------------------------------------------------------------------------------------------------|
| Model                           | CA-500A                                                                                                   |
| Measurement method              | Static Sessile drop                                                                                       |
| Analysis method                 | Manual curve fit analysis                                                                                 |
| Measurement range               | 0-180 degrees                                                                                             |
| Resolution                      | 0.01 degree                                                                                               |
| Accuracy                        | 0.1 degree                                                                                                |
| Camera                          | High performance CMOS Sensor,<br>1.3 Megapixel & 140x magnification, Video 30 frame<br>per second         |
| Lighting                        | LED Based diffused lighting mechanism;<br>Light intensity can be varied using software                    |
| Dispenser                       | Automated dispenser with precision of 0.5 microliter; a 50 microliter syringe is provided with the system |
| Dispenser movement (z)          | 5.6 cm                                                                                                    |
| Sample stage movement (x, y, z) | 10 cm x 2.6 cm x 5.6 cm                                                                                   |
| Inlet Power                     | 100-240 VAC, 50-60 Hz                                                                                     |
| Dimensions (l x w x h)          | 51 cm x 16 cm x 65 cm                                                                                     |
| Weight                          | 10 Kg                                                                                                     |